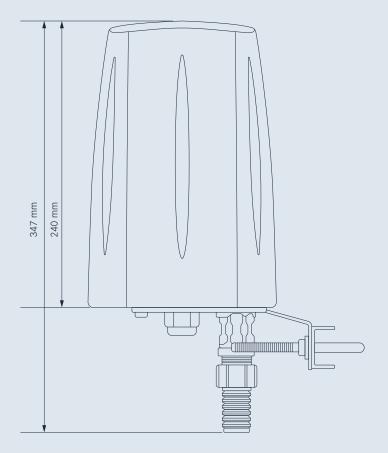

# MECHANICAL/ENVIRONMENTAL

| Cable                 | 4x RG316, 1x RG174  |
|-----------------------|---------------------|
| Operating Temperature | -40 °C to 75 °C     |
| Mounting Method       | Wall, ceiling, mast |
| IP rating             | IP67                |
| Weight                | 1500 g              |
| RoHS compliant        |                     |