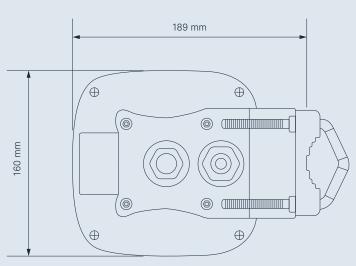

# INTEGRATED MOUNTING BRACKET

Quick and easy pole/mast mounting

# MECHANICAL/ENVIRONMENTAL

| Cable                 | 4x RG316, 1x RG174  |
|-----------------------|---------------------|
| Operating Temperature | -40 °C to 75 °C     |
| Mounting Method       | Wall, ceiling, mast |
| IP rating             | IP67                |
| Weight                | 1500 g              |
| RoHS compliant        |                     |