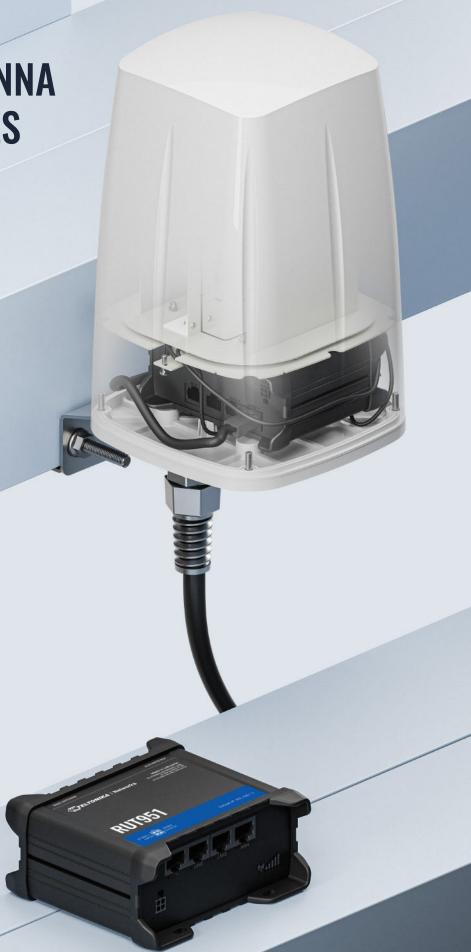

# OUTDOOR LTE/WI-FI/GPS ANTENNA FOR RUT9-SERIES ROUTERS

# INTEGRATED MOUNTING BRACKET

Quick and easy pole/mast mounting

# PERFECT ROUTER MATCH

Compatible and designed to contain select Teltonika routers

The antenna is supplied without a router