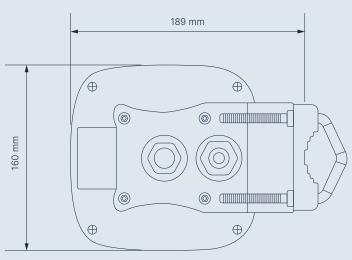

# INTEGRATED MOUNTING BRACKET

Quick and easy pole/mast mounting

## MECHANICAL/ENVIRONMENTAL

| Cable                 | 3x RG316            |
|-----------------------|---------------------|
| Operating Temperature | -40 °C to 75 °C     |
| Mounting Method       | Wall, ceiling, mast |
| IP rating             | IP67                |
| Weight                | 1500 g              |
| RoHS compliant        |                     |