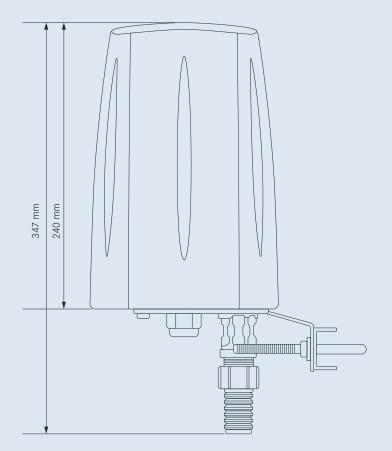

# INTEGRATED MOUNTING BRACKET

Quick and easy pole/mast mounting

## MECHANICAL/ENVIRONMENTAL

| Cable                 | 3x RG316            |
|-----------------------|---------------------|
| Operating Temperature | -40 °C to 75 °C     |
| Mounting Method       | Wall, ceiling, mast |
| IP rating             | IP67                |
| Weight                | 1500 g              |
| RoHS compliant        |                     |