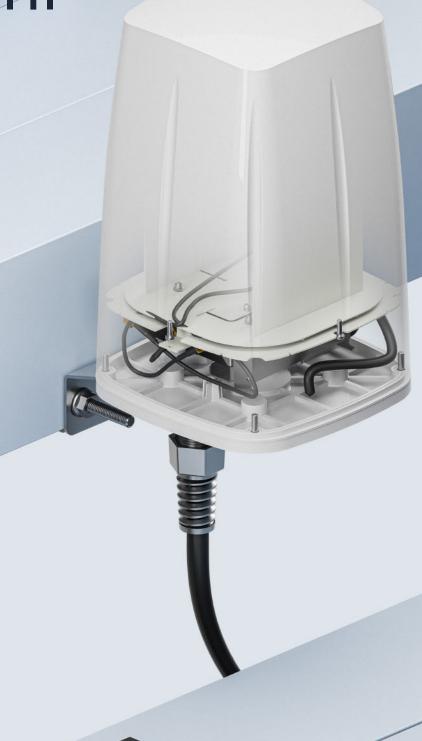

# OUTDOOR LTE/WI-FI ANTENNA FOR RUT2-SERIES ROUTERS

### **IP67**

Water and dust-resistant for ultimate outdoor reliability

#### **OMNIDIRECTIONAL**

Designed for reliable signal coverage from every direction

# INTEGRATED MOUNTING BRACKET

Quick and easy pole/mast mounting

# PERFECT ROUTER MATCH

Compatible and designed to contain select Teltonika routers

The antenna is supplied without a router