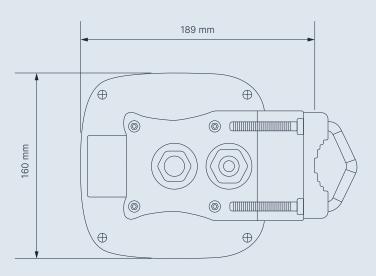

#### MECHANICAL/ENVIRONMENTAL

| Cable                 | 6x RG316, 1x RG174  |
|-----------------------|---------------------|
| Operating Temperature | -40 °C to 75 °C     |
| Mounting Method       | Wall, ceiling, mast |
| IP rating             | IP67                |
| Weight                | 1500 g              |
| RoHS compliant        |                     |