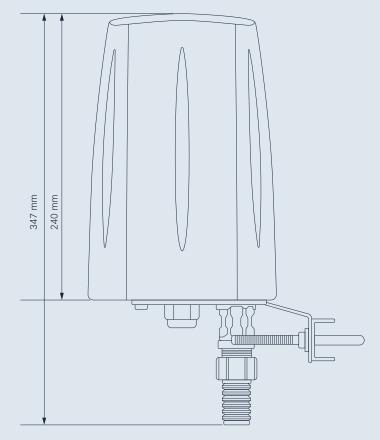

#### MECHANICAL/ENVIRONMENTAL

| Cable                 | 6x RG316, 1x RG174  |
|-----------------------|---------------------|
| Operating Temperature | -40 °C to 75 °C     |
| Mounting Method       | Wall, ceiling, mast |
| IP rating             | IP67                |
| Weight                | 1500 g              |
| RoHS compliant        |                     |