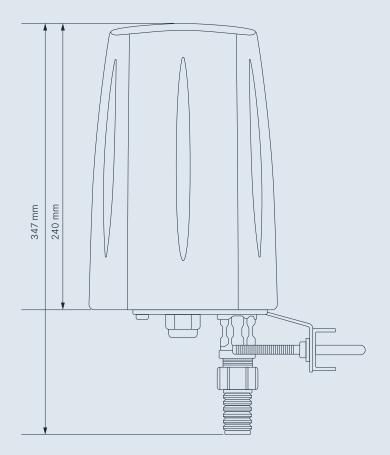

# INTEGRATED MOUNTING BRACKET

Quick and easy pole/mast mounting

### MECHANICAL/ENVIRONMENTAL

| Cable                 | 5x RG316, 1x RG174  |
|-----------------------|---------------------|
| Operating Temperature | -40 °C to 75 °C     |
| Mounting Method       | Wall, ceiling, mast |
| IP rating             | IP67                |
| Weight                | 1500 g              |
| RoHS compliant        |                     |