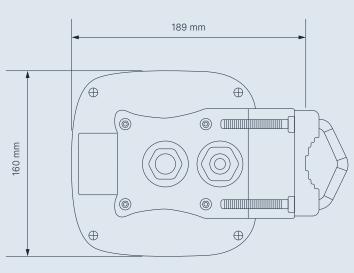

# INTEGRATED MOUNTING BRACKET

Quick and easy pole/mast mounting

### MECHANICAL/ENVIRONMENTAL

| Cable                 | 5x RG316, 1x RG174  |
|-----------------------|---------------------|
| Operating Temperature | -40 °C to 75 °C     |
| Mounting Method       | Wall, ceiling, mast |
| IP rating             | IP67                |
| Weight                | 1500 g              |
| RoHS compliant        |                     |