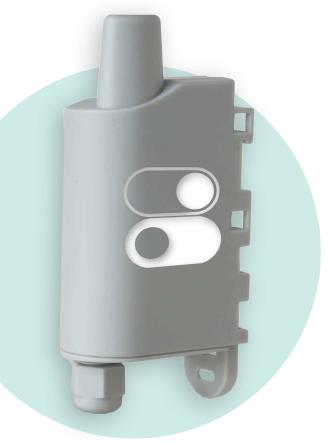

# ATRS0002 DRY CONTACTS

## **BENEFITS**

- · 4 configurable inputs/outputs
- · Locally and remotely configurable
- · Low power consumption for optimal autonomy
- Develop new preventive maintenance services, alerts services, or analysis services.

# TECHNICAL SPECIFICATIONS

Periodic modes or event-based modes

· Replaceable battery

- Dimensions: 105 x 50 x 27 mm

· Box: IP67 (IP68 on request)

· Integrated fastening system: DIN rail, tube,

wall, flange

- Zone: sigfox: RC1 / LoRaWAN: EU863-870 /